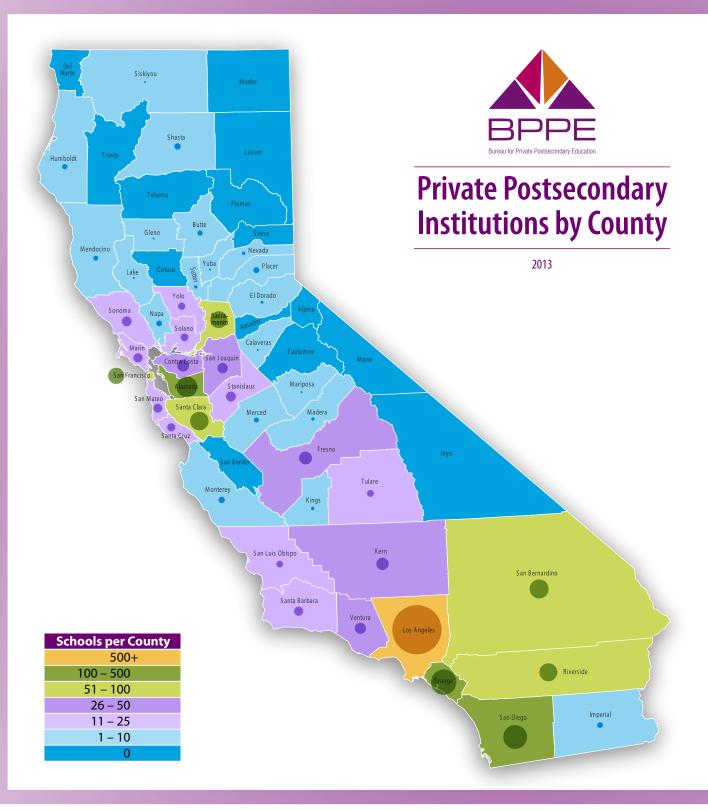

| County                             | # of Schools  |
|------------------------------------|---------------|
| Los Angeles                        | 600           |
| <ul><li>Orange</li></ul>           | 160           |
| <ul><li>San Diego</li></ul>        | 141           |
| <ul><li>Alameda</li></ul>          | 107           |
| <ul> <li>San Bernardino</li> </ul> | 90            |
| <ul> <li>Santa Clara</li> </ul>    | 85            |
| <ul> <li>Riverside</li> </ul>      | 80            |
| <ul> <li>Sacramento</li> </ul>     | 71            |
| <ul> <li>San Francisco</li> </ul>  | 65            |
| <ul> <li>Fresno</li> </ul>         | 41            |
| <ul> <li>Kern</li> </ul>           | 38            |
| <ul> <li>Contra Costa</li> </ul>   | 35            |
| <ul> <li>Ventura</li> </ul>        | 31            |
| <ul> <li>San Joaquin</li> </ul>    | 27            |
| <ul> <li>Stanislaus</li> </ul>     | 25            |
| <ul> <li>Sonoma</li> </ul>         | 24            |
| <ul> <li>Marin</li> </ul>          | 21            |
| <ul> <li>Santa Barbara</li> </ul>  | 21            |
| <ul> <li>San Mateo</li> </ul>      | 20            |
| <ul> <li>Santa Cruz</li> </ul>     | 17            |
| · Solano                           | 15            |
| · Yolo                             | 13            |
| Tulare                             | 12            |
| San Luis Obispo                    |               |
| · Monterey                         | 10            |
| · Shasta                           | 10            |
| Placer                             | 9             |
| · Imperial                         | 8             |
| Napa                               | 8             |
| Butte                              | 7             |
| Humboldt                           | 7             |
| Mendocino Merced                   | 6             |
|                                    | 6<br>3        |
| Kings<br>Madera                    | 3             |
| Nevada                             | 3             |
| Sutter                             | 3             |
| El Dorado                          | 2             |
| Calaveras                          | 1             |
| Glenn                              | 1             |
| Lake                               | 1             |
| Mariposa                           | <u>'</u><br>1 |
| Siskiyou                           | 1             |
| Yuba                               | 1             |
| 1404                               | •             |